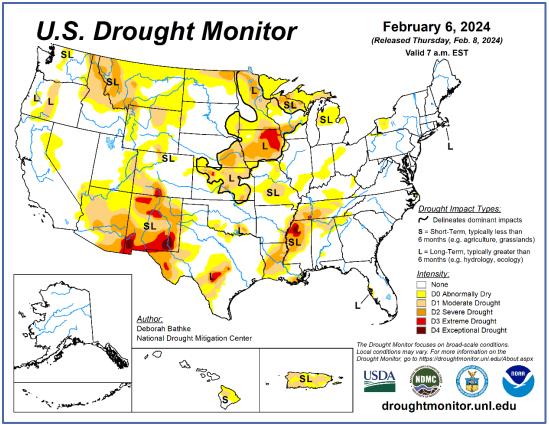

Western United States - Mean Temperature

I

110°W

I.

105°W

1

115°W

WestWide Drought Tracker, U Idaho/WRCC Data Source: PRISM (Prelim), created 5 FEB 2024

I

120°W