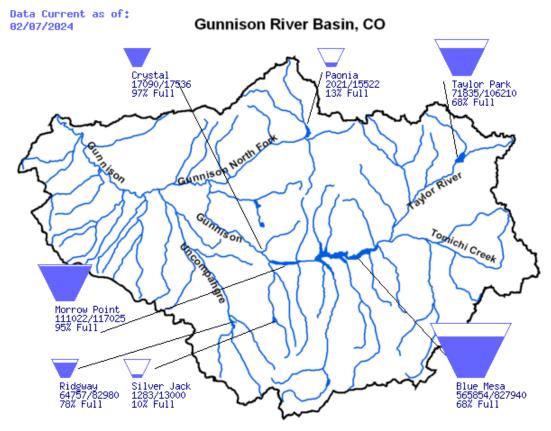

Blue Mesa Reservoir is up 40.90 feet from one year ago, and 30.92 feet below full pool.

Taylor Park Reservoir is currently at 68% of full pool.

Lake Powell is currently at 35% of full pool. Lake Mead is currently at 36% of full pool.