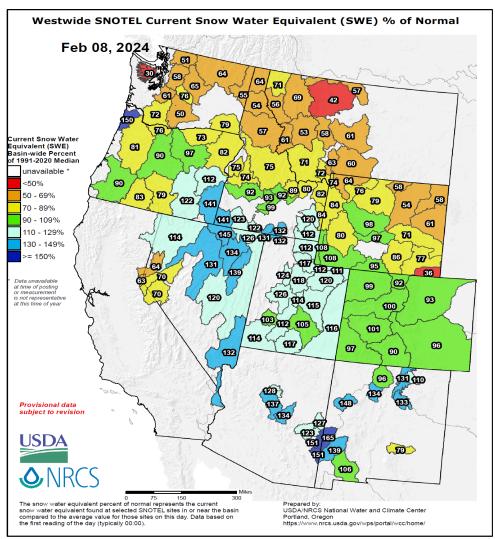

Lake Havasu is currently at 95% of full pool. Flaming Gorge is currently at 85% of full pool.

| Colorado SNOTEL Snow/Precipitation Update Report<br>Based on Mountain Data from NRCS SNOTEL Sites<br>**Provisional data, subject to revision**<br>Data based on the first reading of the day (typically 00:00) for Thursday, February 8, 2024 |                   |               |                 |                     |                |                 |                             |                 |  |  |  |  |
|-----------------------------------------------------------------------------------------------------------------------------------------------------------------------------------------------------------------------------------------------|-------------------|---------------|-----------------|---------------------|----------------|-----------------|-----------------------------|-----------------|--|--|--|--|
| Desite                                                                                                                                                                                                                                        |                   | Snow          |                 | iow Wat<br>quivaler |                |                 | er Year-to-<br>Precipitatio |                 |  |  |  |  |
| Basin<br>Site Name                                                                                                                                                                                                                            | Elevation<br>(ft) | Depth<br>(in) | Current<br>(in) | Median<br>(in)      | % of<br>Median | Current<br>(in) | Average<br>(in)             | % of<br>Average |  |  |  |  |
| GUNNISON RIVER BASIN                                                                                                                                                                                                                          |                   |               |                 |                     |                |                 |                             |                 |  |  |  |  |
| Butte                                                                                                                                                                                                                                         | 10,200            |               | 10.2            | 8.6                 | 119            | 12.3            | 10.0                        | 123             |  |  |  |  |
| Schofield Pass                                                                                                                                                                                                                                | 10,653            | 133.0         | 16.9            | 19.4                | 87             | 19.0            | 19.0                        | 100             |  |  |  |  |
| Park Cone                                                                                                                                                                                                                                     | 9,621             |               | 8.0             | 6.1                 | 131            | 8.8             | 7.2                         | 122             |  |  |  |  |
| Upper Taylor                                                                                                                                                                                                                                  | 10,717            | 36.0          | 8.8             | 8.6(11)             | 102            | 12.9            | 11.7(11)                    | 110             |  |  |  |  |
| Porphyry Creek                                                                                                                                                                                                                                | 10,788            |               | 13.1            | 9.7                 | 135            | 15.2            | 9.2                         | 165             |  |  |  |  |
| Basin Index (%                                                                                                                                                                                                                                | <b>(</b> 0)       |               |                 |                     | 101            |                 |                             | 105             |  |  |  |  |
| <ul> <li>* = Analysis may not provide valid measure of condition</li> <li>-M = Missing Data</li> </ul>                                                                                                                                        |                   |               |                 |                     |                |                 |                             |                 |  |  |  |  |

GUNNISON RIVER BASIN consists of 16 SNOTEL sites. Top 5 representative MCBWSD sites listed above.

January 2024 Percentile 50°N RECORD WARMEST 48°N MUCH ABOVE NORMAL Top 10% 46°N -ABOVE NORMAL Top 33% 44°N – Rankings (1895-2010) 42°N -NEAR NORMAL 40°N BELOW NORMAL Bottom 33% 38°N -MUCH BELOW NORMAL 36°N Bottom 10% 34°N -RECORD COLDEST 32°N -