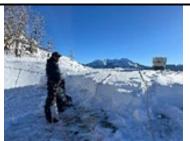

#### Major Problem(s):

- Water leak inside a residence in the MLP subdivision was responded to on New Year's Day
- Browns Hill and MCBWSD staff investigated an issue with the sludge pumps not being called to run; resolved though updated programing and SCADA setpoints
- A main break occurred at the WWTP near the headworks building (photo #2)
- Water Department was issued a late reporting violation that requires tier 3 public notification. LT2 samples were taken on the correct dates and acquired results but were not uploaded by the lab prior to the deadline. This has no effect on the quality or safety of drinking water as LT2 samples only analyze e. coli in source water.