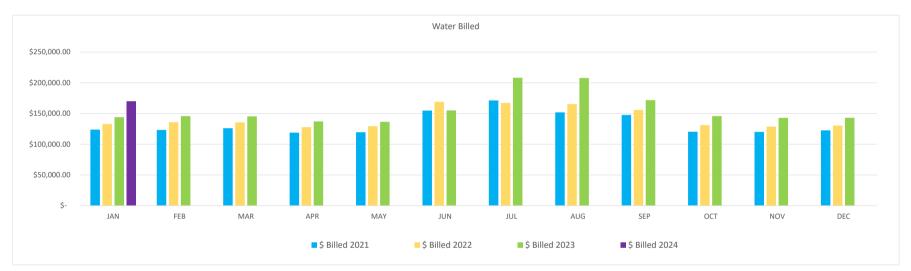

### **General Fund Operations January 2024**

| Tap Fee Applications Received/Processed/Collected YTD    | 2/2/1 |
|----------------------------------------------------------|-------|
| # Customers Billed: Utility Fees/Availability of Service | 935/0 |
| Property Title Transfers Processed                       | 2     |
| Intent to Lien Notices Mailed/Liens Filed/Liens Released | 3/1/0 |