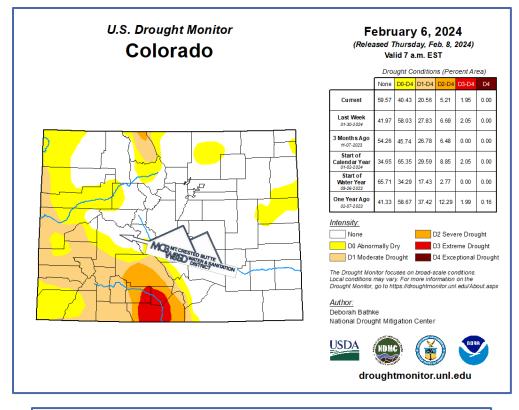

Lake Havasu is currently at 95% of full pool. Flaming Gorge is currently at 85% of full pool.

| Colorado SNOTEL Snow/Precipitation Update Report<br>Based on Mountain Data from NRCS SNOTEL Sites<br>**Provisional data, subject to revision**<br>Data based on the first reading of the day (typically 00:00) for Thursday, February 8, 2024 |                   |               |                 |                     |                |                 |                             |                 |  |  |  |  |
|-----------------------------------------------------------------------------------------------------------------------------------------------------------------------------------------------------------------------------------------------|-------------------|---------------|-----------------|---------------------|----------------|-----------------|-----------------------------|-----------------|--|--|--|--|
| Desite                                                                                                                                                                                                                                        |                   | Snow          |                 | iow Wat<br>quivaler |                |                 | er Year-to-<br>Precipitatio |                 |  |  |  |  |
| Basin<br>Site Name                                                                                                                                                                                                                            | Elevation<br>(ft) | Depth<br>(in) | Current<br>(in) | Median<br>(in)      | % of<br>Median | Current<br>(in) | Average<br>(in)             | % of<br>Average |  |  |  |  |
| GUNNISON RIVER BASIN                                                                                                                                                                                                                          |                   |               |                 |                     |                |                 |                             |                 |  |  |  |  |
| Butte                                                                                                                                                                                                                                         | 10,200            |               | 10.2            | 8.6                 | 119            | 12.3            | 10.0                        | 123             |  |  |  |  |
| Schofield Pass                                                                                                                                                                                                                                | 10,653            | 133.0         | 16.9            | 19.4                | 87             | 19.0            | 19.0                        | 100             |  |  |  |  |
| Park Cone                                                                                                                                                                                                                                     | 9,621             |               | 8.0             | 6.1                 | 131            | 8.8             | 7.2                         | 122             |  |  |  |  |
| Upper Taylor                                                                                                                                                                                                                                  | 10,717            | 36.0          | 8.8             | 8.6(11)             | 102            | 12.9            | 11.7(11)                    | 110             |  |  |  |  |
| Porphyry Creek                                                                                                                                                                                                                                | 10,788            |               | 13.1            | 9.7                 | 135            | 15.2            | 9.2                         | 165             |  |  |  |  |
| Basin Index (%                                                                                                                                                                                                                                | <b>(</b> 0)       |               |                 |                     | 101            |                 |                             | 105             |  |  |  |  |
| <ul> <li>* = Analysis may not provide valid measure of condition</li> <li>-M = Missing Data</li> </ul>                                                                                                                                        |                   |               |                 |                     |                |                 |                             |                 |  |  |  |  |

GUNNISON RIVER BASIN consists of 16 SNOTEL sites. Top 5 representative MCBWSD sites listed above.

January 2024 Percentile 50°N RECORD WARMEST 48°N MUCH ABOVE NORMAL Top 10% 46°N -ABOVE NORMAL Top 33% 44°N – Rankings (1895-2010) 42°N -NEAR NORMAL 40°N BELOW NORMAL Bottom 33% 38°N -MUCH BELOW NORMAL 36°N Bottom 10% 34°N -RECORD COLDEST 32°N -