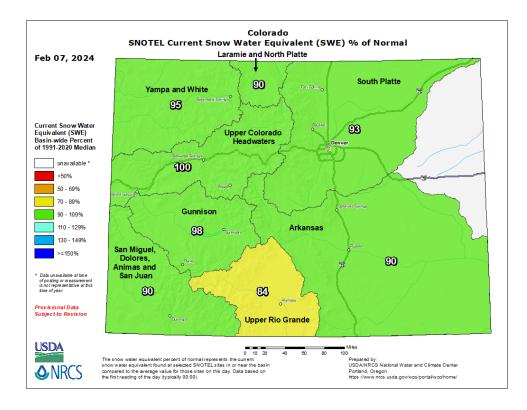

Lake Havasu is currently at 95% of full pool. Flaming Gorge is currently at 85% of full pool.

| Colorado SNOTEL Snow/Precipitation Update Report<br>Based on Mountain Data from NRCS SNOTEL Sites<br>**Provisional data, subject to revision**<br>Data based on the first reading of the day (typically 00:00) for Thursday, February 8, 2024 |                   |               |                 |                     |                |                 |                             |                 |  |  |  |  |
|-----------------------------------------------------------------------------------------------------------------------------------------------------------------------------------------------------------------------------------------------|-------------------|---------------|-----------------|---------------------|----------------|-----------------|-----------------------------|-----------------|--|--|--|--|
| Desite                                                                                                                                                                                                                                        |                   | Snow          |                 | iow Wat<br>quivaler |                |                 | er Year-to-<br>Precipitatio |                 |  |  |  |  |
| Basin<br>Site Name                                                                                                                                                                                                                            | Elevation<br>(ft) | Depth<br>(in) | Current<br>(in) | Median<br>(in)      | % of<br>Median | Current<br>(in) | Average<br>(in)             | % of<br>Average |  |  |  |  |
| GUNNISON RIVER BASIN                                                                                                                                                                                                                          |                   |               |                 |                     |                |                 |                             |                 |  |  |  |  |
| Butte                                                                                                                                                                                                                                         | 10,200            |               | 10.2            | 8.6                 | 119            | 12.3            | 10.0                        | 123             |  |  |  |  |
| Schofield Pass                                                                                                                                                                                                                                | 10,653            | 133.0         | 16.9            | 19.4                | 87             | 19.0            | 19.0                        | 100             |  |  |  |  |
| Park Cone                                                                                                                                                                                                                                     | 9,621             |               | 8.0             | 6.1                 | 131            | 8.8             | 7.2                         | 122             |  |  |  |  |
| Upper Taylor                                                                                                                                                                                                                                  | 10,717            | 36.0          | 8.8             | 8.6(11)             | 102            | 12.9            | 11.7(11)                    | 110             |  |  |  |  |
| Porphyry Creek                                                                                                                                                                                                                                | 10,788            |               | 13.1            | 9.7                 | 135            | 15.2            | 9.2                         | 165             |  |  |  |  |
| Basin Index (%                                                                                                                                                                                                                                | <b>(</b> 0)       |               |                 |                     | 101            |                 |                             | 105             |  |  |  |  |
| <ul> <li>* = Analysis may not provide valid measure of condition</li> <li>-M = Missing Data</li> </ul>                                                                                                                                        |                   |               |                 |                     |                |                 |                             |                 |  |  |  |  |

GUNNISON RIVER BASIN consists of 16 SNOTEL sites. Top 5 representative MCBWSD sites listed above.

January 2024 Percentile 50°N RECORD WARMEST 48°N MUCH ABOVE NORMAL Top 10% 46°N -ABOVE NORMAL Top 33% 44°N – Rankings (1895-2010) 42°N -NEAR NORMAL 40°N BELOW NORMAL Bottom 33% 38°N -MUCH BELOW NORMAL 36°N Bottom 10% 34°N -RECORD COLDEST 32°N -