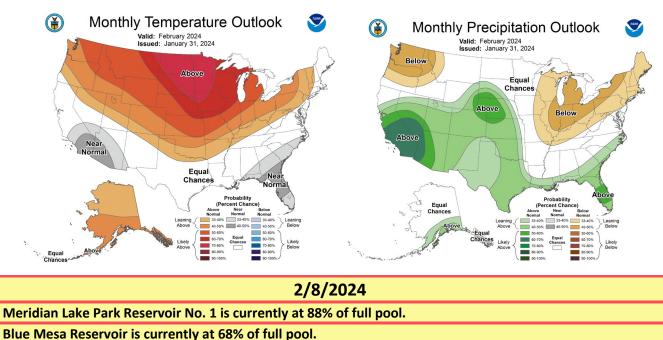

### <u>Weather</u>

The National Oceanic and Atmospheric Administration (NOAA) one-month outlook for MCBWSD indicates a likely probability of leaning above normal temperatures and leaning above probability of normal precipitation with temperatures ranging from -10 to 35 degrees Fahrenheit.

Blue Mesa Reservoir is up 40.90 feet from one year ago, and 30.92 feet below full pool.

Taylor Park Reservoir is currently at 68% of full pool.

Lake Powell is currently at 35% of full pool. Lake Mead is currently at 36% of full pool.