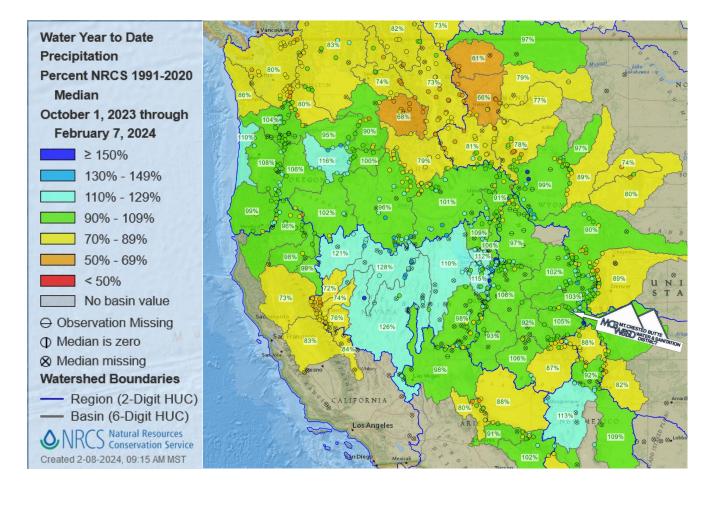

Lake Havasu is currently at 95% of full pool. Flaming Gorge is currently at 85% of full pool.

| Colorado SNOTEL Snow/Precipitation Update Report<br>Based on Mountain Data from NRCS SNOTEL Sites<br>**Provisional data, subject to revision**<br>Data based on the first reading of the day (typically 00:00) for Thursday, February 8, 2024 |                   |               |                 |                     |                |                 |                             |                 |  |  |  |  |
|-----------------------------------------------------------------------------------------------------------------------------------------------------------------------------------------------------------------------------------------------|-------------------|---------------|-----------------|---------------------|----------------|-----------------|-----------------------------|-----------------|--|--|--|--|
| Desite                                                                                                                                                                                                                                        |                   | Snow          |                 | iow Wat<br>quivaler |                |                 | er Year-to-<br>Precipitatio |                 |  |  |  |  |
| Basin<br>Site Name                                                                                                                                                                                                                            | Elevation<br>(ft) | Depth<br>(in) | Current<br>(in) | Median<br>(in)      | % of<br>Median | Current<br>(in) | Average<br>(in)             | % of<br>Average |  |  |  |  |
| GUNNISON RIVER BASIN                                                                                                                                                                                                                          |                   |               |                 |                     |                |                 |                             |                 |  |  |  |  |
| Butte                                                                                                                                                                                                                                         | 10,200            |               | 10.2            | 8.6                 | 119            | 12.3            | 10.0                        | 123             |  |  |  |  |
| Schofield Pass                                                                                                                                                                                                                                | 10,653            | 133.0         | 16.9            | 19.4                | 87             | 19.0            | 19.0                        | 100             |  |  |  |  |
| Park Cone                                                                                                                                                                                                                                     | 9,621             |               | 8.0             | 6.1                 | 131            | 8.8             | 7.2                         | 122             |  |  |  |  |
| Upper Taylor                                                                                                                                                                                                                                  | 10,717            | 36.0          | 8.8             | 8.6(11)             | 102            | 12.9            | 11.7(11)                    | 110             |  |  |  |  |
| Porphyry Creek                                                                                                                                                                                                                                | 10,788            |               | 13.1            | 9.7                 | 135            | 15.2            | 9.2                         | 165             |  |  |  |  |
| Basin Index (%                                                                                                                                                                                                                                | <b>(</b> 0)       |               |                 |                     | 101            |                 |                             | 105             |  |  |  |  |
| <ul> <li>* = Analysis may not provide valid measure of condition</li> <li>-M = Missing Data</li> </ul>                                                                                                                                        |                   |               |                 |                     |                |                 |                             |                 |  |  |  |  |

GUNNISON RIVER BASIN consists of 16 SNOTEL sites. Top 5 representative MCBWSD sites listed above.

January 2024 Percentile 50°N RECORD WARMEST 48°N MUCH ABOVE NORMAL Top 10% 46°N -ABOVE NORMAL Top 33% 44°N – Rankings (1895-2010) 42°N -NEAR NORMAL 40°N BELOW NORMAL Bottom 33% 38°N -MUCH BELOW NORMAL 36°N Bottom 10% 34°N -RECORD COLDEST 32°N -