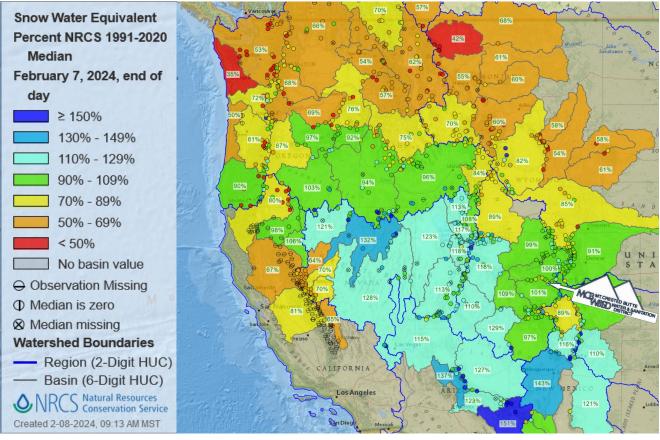

Lake Havasu is currently at 95% of full pool. Flaming Gorge is currently at 85% of full pool.

| Colorado SNOTEL Snow/Precipitation Update Report<br>Based on Mountain Data from NRCS SNOTEL Sites<br>**Provisional data, subject to revision**<br>Data based on the first reading of the day (typically 00:00) for Thursday, February 8, 2024 |                   |               |                 |                     |                |                 |                             |                 |  |  |  |  |
|-----------------------------------------------------------------------------------------------------------------------------------------------------------------------------------------------------------------------------------------------|-------------------|---------------|-----------------|---------------------|----------------|-----------------|-----------------------------|-----------------|--|--|--|--|
| Desite                                                                                                                                                                                                                                        |                   | Snow          |                 | iow Wat<br>quivaler |                |                 | er Year-to-<br>Precipitatio |                 |  |  |  |  |
| Basin<br>Site Name                                                                                                                                                                                                                            | Elevation<br>(ft) | Depth<br>(in) | Current<br>(in) | Median<br>(in)      | % of<br>Median | Current<br>(in) | Average<br>(in)             | % of<br>Average |  |  |  |  |
| GUNNISON RIVER BASIN                                                                                                                                                                                                                          |                   |               |                 |                     |                |                 |                             |                 |  |  |  |  |
| Butte                                                                                                                                                                                                                                         | 10,200            |               | 10.2            | 8.6                 | 119            | 12.3            | 10.0                        | 123             |  |  |  |  |
| Schofield Pass                                                                                                                                                                                                                                | 10,653            | 133.0         | 16.9            | 19.4                | 87             | 19.0            | 19.0                        | 100             |  |  |  |  |
| Park Cone                                                                                                                                                                                                                                     | 9,621             |               | 8.0             | 6.1                 | 131            | 8.8             | 7.2                         | 122             |  |  |  |  |
| Upper Taylor                                                                                                                                                                                                                                  | 10,717            | 36.0          | 8.8             | 8.6(11)             | 102            | 12.9            | 11.7(11)                    | 110             |  |  |  |  |
| Porphyry Creek                                                                                                                                                                                                                                | 10,788            |               | 13.1            | 9.7                 | 135            | 15.2            | 9.2                         | 165             |  |  |  |  |
| Basin Index (%                                                                                                                                                                                                                                | <b>(</b> 0)       |               |                 |                     | 101            |                 |                             | 105             |  |  |  |  |
| <ul> <li>* = Analysis may not provide valid measure of condition</li> <li>-M = Missing Data</li> </ul>                                                                                                                                        |                   |               |                 |                     |                |                 |                             |                 |  |  |  |  |

GUNNISON RIVER BASIN consists of 16 SNOTEL sites. Top 5 representative MCBWSD sites listed above.

January 2024 Percentile 50°N RECORD WARMEST 48°N MUCH ABOVE NORMAL Top 10% 46°N -ABOVE NORMAL Top 33% 44°N – Rankings (1895-2010) 42°N -NEAR NORMAL 40°N BELOW NORMAL Bottom 33% 38°N -MUCH BELOW NORMAL 36°N Bottom 10% 34°N -RECORD COLDEST 32°N -