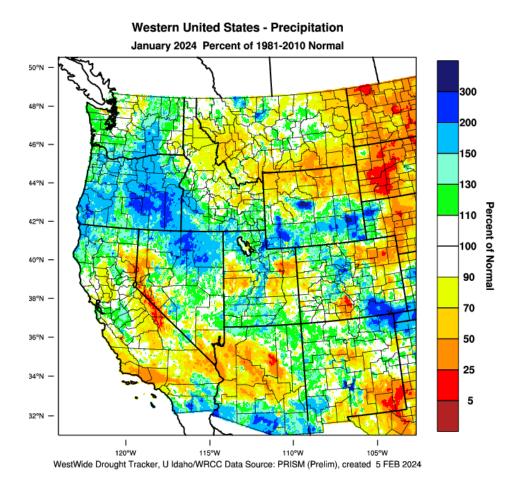

GUNNISON RIVER BASIN consists of 16 SNOTEL sites. Top 5 representative MCBWSD sites listed above.

January 2024 Percentile 50°N RECORD WARMEST 48°N MUCH ABOVE NORMAL Top 10% 46°N -ABOVE NORMAL Top 33% 44°N – Rankings (1895-2010) 42°N -NEAR NORMAL 40°N BELOW NORMAL Bottom 33% 38°N -MUCH BELOW NORMAL 36°N Bottom 10% 34°N -RECORD COLDEST 32°N -

Western United States - Mean Temperature

I

110°W

I.

105°W

1

115°W

WestWide Drought Tracker, U Idaho/WRCC Data Source: PRISM (Prelim), created 5 FEB 2024