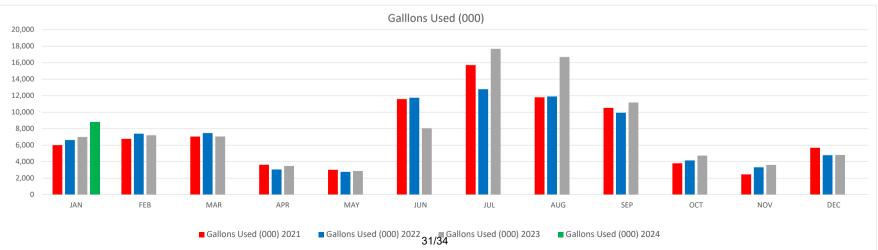

### Wastewater Operations January 2024

| Gallons Wastewater Treated January  | 8.1 MG      |
|-------------------------------------|-------------|
| Gallons Wastewater Treated December | 5.9 MG      |
| Average Treated Wastewater Flow     | 0.26 MGD    |
| Peak Treated Wastewater Flow        | 0.41 MGD    |
| Peak Treated Wastewater Date        | January 1   |
| Gallons Sludge Hauled to Town of CB | 36,000 gal. |