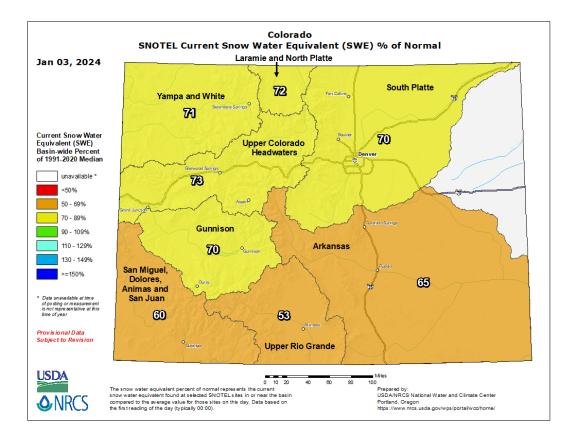

6.7     | 116  |  |  |  |  |  |  |  |
| Basin Index (%        | <b>()</b>                                                                                                                                                   | ·                   |                            |                         | 70                    |      |         | 81   |  |  |  |  |  |  |  |
|                       |                                                                                                                                                             |                     |                            | lissing Da <sup>.</sup> | ta                    |      |         |      |  |  |  |  |  |  |  |

GUNNISON RIVER BASIN consists of 16 SNOTEL sites. Top 5 representative MCBWSD sites listed above.











Western United States - Precipitation



December 2023 Percentile 50°N RECORD WARMEST 48°N MUCH ABOVE NORMAL Top 10% 46°N 44°N ABOVE NORMAL Top 33% Rankings (1895-2010) 42°N NEAR NORMAL 40°N BELOW NORMAL Bottom 33% 38°N MUCH BELOW NORMAL Bottom 10% 36°N -34°N -RECORD COLDEST 32°N -I 120°₩ L L 1 115°W 110°W 105°W WestWide Drought Tracker, U Idaho/WRCC Data Source: PRISM (Prelim), created 2 JAN 2024

Western United States - Mean Temperature

#### MT CRESTED BUTTE WATER & SANITATION DISTRICT

#### 2023 FINANCIAL RESULTS

| December 2023                            |           | Actua      | l Month     |             |                 |              | 2023       | Budget       |              |                         |
|------------------------------------------|-----------|------------