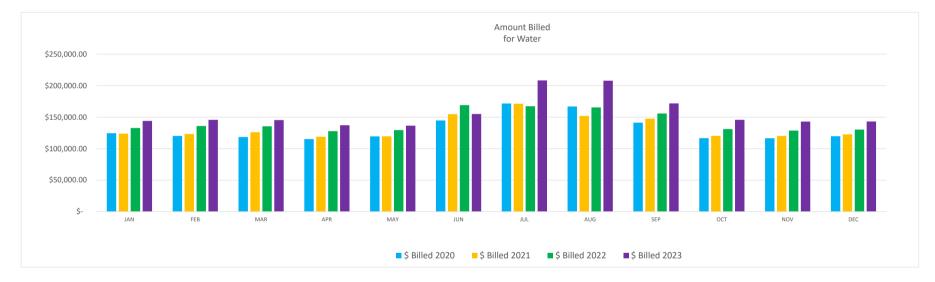

0.05      | 120,081.93      | 128,730.12      | 142,934.17      | NOV | 4,132                      | 2,463                      | 3,325                      | 3,608                      | 3,531.88             | 8,648.19             | \$ 14,204.05         |
| DEC | 119,720.34      | 122,656.95      | 130,350.05      | 143,070.65      | DEC | 5,966                      | 5,685                      | 4,782                      | 4,813                      | 2,936.61             | 7,693.10             | \$ 12,720.60         |
|     | \$ 1,575,438.86 | \$ 1,600,328.74 | \$ 1,709,469.96 | \$ 1,883,870.55 |     | 92,905                     | 88,054                     | 85,925                     | 94,364                     | \$ 24,889.88         | \$ 109,141.22        | \$ 174,400.59        |





### December 2023 Cash Expenditure Report

|            | Check    |                                         | Check     |                                                                     |
|------------|----------|-----------------------------------------|-----------|---------------------------------------------------------------------|
| Date       | Number   | Payee or Description                    | Amount    |                                                                     |
|            |          | COLORADO STATE TAXES                    |           | PAYROLL EXPENSE                                                     |
| 12/1/2023  | 11302302 | CRA 401a                                |           | PAYROLL EXPENSE                                                     |
| 1