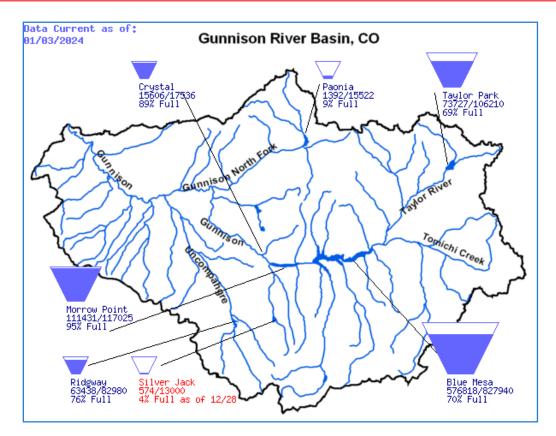

Fahrenheit.



| 1/4/2024                                                                                      |
|-----------------------------------------------------------------------------------------------|
| Meridian Lake Park Reservoir No. 1 is currently at 88% of full pool.                          |
| Blue Mesa Reservoir is currently at 70% of full pool.                                         |
| Blue Mesa Reservoir is up 43.49 feet from one year ago, and 29.51 feet below full pool.       |
| Taylor Park Reservoir is currently at 71% of full pool.                                       |
| Lake Powell is currently at 36% of full pool. Lake Mead is currently at 35% of full pool.     |
| Lake Havasu is currently at 93% of full pool. Flaming Gorge is currently at 86% of full pool. |



| Data based            |                                                                                                                                                             | l on Mou<br>**Provi | intain Data<br>sional data | a from NI<br>a, subject | RCS SNC<br>to revisio |      |         | 2024 |  |  |  |  |  |  |  |
|-----------------------|-------------------------------------------------------------------------------------------------------------------------------------------------------------|---------------------|----------------------------|-------------------------|-----------------------|------|---------|------|--|--|--|--|--|--|--|
|                       | Basin<br>Site NameElevation<br>(ft)Snow<br>Depth<br>(in)Snow Water<br>EquivalentWater Year-to-Date<br>Precipitat