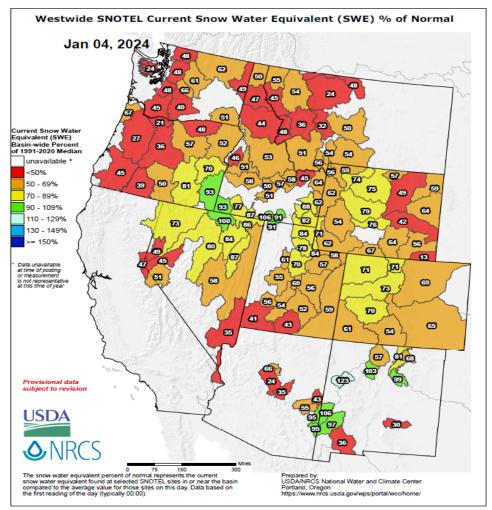

7     | 116  |  |  |  |  |  |  |  |
| Basin Index (%        | <b>()</b>                                                                                                                                                   | ·                   |                            |                         | 70                    |      |         | 81   |  |  |  |  |  |  |  |
|                       |                                                                                                                                                             |                     |                            | lissing Da <sup>.</sup> | ta                    |      |         |      |  |  |  |  |  |  |  |

GUNNISON RIVER BASIN consists of 16 SNOTEL sites. Top 5 representative MCBWSD sites listed above.











Western United States - Precipitation



December 2023 Percentile 50°N RECORD WARMEST 48°N MUCH ABOVE NORMAL Top 10% 46°N 44°N ABOVE NORMAL Top 33% Rankings (1895-2010) 42°N NEAR NORMAL 40°N BELOW NORMAL Bottom 33% 38°N MUCH BELOW NORMAL Bottom 10% 36°N -34°N -RECORD COLDEST 32°N -I 120°₩ L L 1 115°W 110°W 105°W WestWide Drought Tracker, U Idaho/WRCC Data Source: PRISM (Prelim), created 2 JAN 2024

Western United States - Mean Temperature

#### MT CRESTED BUTTE WATER & SANITATION DISTRICT

#### 2023 FINANCIAL RESULTS

| December 2023                            |           | Actua      | l Month     |             |                 |              | 2023       | Budget       |              |                         |
|------------------------------------------|-----------|------------|-